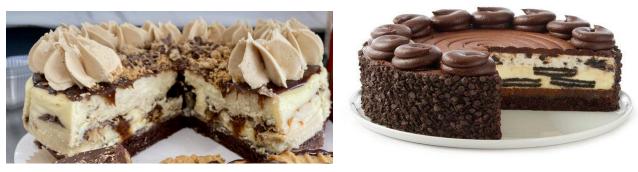

Butter Pecan

| Extreme Cheesecakes            |                   |  |
|--------------------------------|-------------------|--|
| 6"                             | 9"                |  |
| \$45                           | \$55              |  |
| Options:                       |                   |  |
| Reece's Butterfinger Explosion | Chocolate Extreme |  |
| Ricotta Creme Brulee           |                   |  |