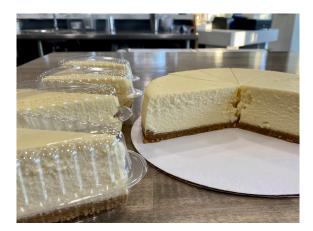

#### Cheesecake

\*Substitute for a gluten free graham cracker crust or pecan crust for \$5

\*Substitute monk fruit for sugar for \$10 \*Add chocolate mold writing \$5

| Classic/Plain |      |
|---------------|------|
| 6"            | 9"   |
| \$20          | \$30 |