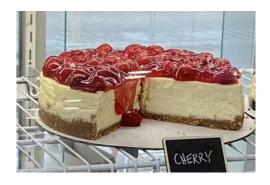

| One Flavor/Topped |                         |  |
|-------------------|-------------------------|--|
| 6"                | 9"                      |  |
| \$25              | \$40                    |  |
| Options:          |                         |  |
| Blueberry         | Cherry                  |  |
| Sour Cream        | Chocolate Ganache       |  |
| Caramel           | White Chocolate Ganache |  |