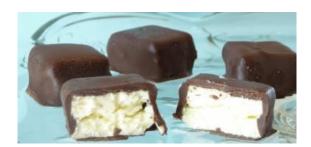

### **Cake Bombs**

By the half dozen

\$13

Your choice of sponge flavor (see listing)

Your choice of chocolate color coating

| By the half dozen                            | \$15 |  |
|----------------------------------------------|------|--|
| Your choice of vanilla or chocolate sponge   |      |  |
| Your choice of chocolate color coating/decor |      |  |